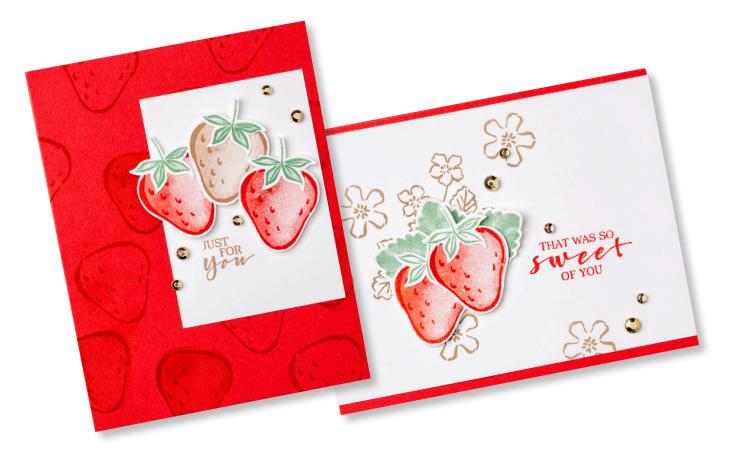

# JUST FOR YOU CARD

4-1/4" x 5-1/2" (10.5 x 14.9 cm)

 Create tone on tone background on Poppy Parade card base (8-1/2" x 5-1/2"; 21 x 14.9 cm) by stamping the strawberry outline image in Poppy Parade ink.
Randomly fill in some of the strawberries using the two-step stamp image.

2. On the 2" x 6" (5.1 x 15.2 cm) Basic White Cardstock, two-step stamp one strawberry in Crumb Cake ink and two strawberries in Poppy Parade ink. Stamp the outline in full saturation of ink and stamp off the filler image to create shading.

3. Stamp the stem images in Mint Macaron ink on the 2-3/4" x 2" (7 x 5.1 cm) Basic White Cardstock. Stamp three stems.

4. Punch out the berry and stem images using the Strawberry Builder Punch.

5. Stamp the greeting in Crumb Cake ink on the 2-1/2"  $\times$  3-1/2" (5.7  $\times$  8.9 cm) Basic White Cardstock. Adhere to your card base.

6. Adhere the strawberries to the card base using Stampin' Dimensionals, arranging them to overlap slightly. Adhere the stems to the strawberries.

7. Add Gilded Gems.

## PRODUCTS USED:

Sweet Strawberry Bundle; Basic White and Poppy Parade Cardstock; Crumb Cake, Poppy Parade, and Mint Macaron Classic Stampin' Pads®; Stampin' Dimensionals®; Gilded Gems

### **SWEET OF YOU CARD** 5-1/2" x 4-1/4" (14.9 x 10.5 cm)

1. Stamp the large flower and stem image and the medium flower outline in Crumb Cake ink on the 5-1/2" x 4" (14 cm x 10.2 cm) Basic White Cardstock. Stamp the greeting in Poppy Parade ink. Adhere the stamped cardstock to the card base.

2. Stamp the filler leaf image in Mint Macaron ink three times on the 2" x 4"  $(5.1 \times 10.2 \text{ cm})$  Basic White Cardstock. Punch out using the Strawberry Builder Punch and adhere to the card base.

3. Two-step stamp two strawberry images using Poppy Parade ink on the second piece of 2" x 4" (5.1 x 10.2 cm) Basic White Cardstock. Stamp the outline in full saturation of ink and stamp off the filler image to create shading.

4. Stamp the stem image on the 2-3/4"  $\times$  2" (7  $\times$  5.1 cm) Basic White Cardstock to create two stems.

5. Punch out the strawberries and stems using the Strawberry Builder Punch.

6. Adhere the strawberries to the card base using Stampin' Dimensionals, overlapping slightly. Adhere the stems to the strawberries.

7. Add Glided Gems.

### PRODUCTS USED:

Sweet Strawberry Bundle; Basic White and Poppy Parade Cardstock; Crumb Cake, Mint Macaron, and Poppy Parade Classic Stampin' Pads®; Stampin' Dimensionals®; Gilded Gems