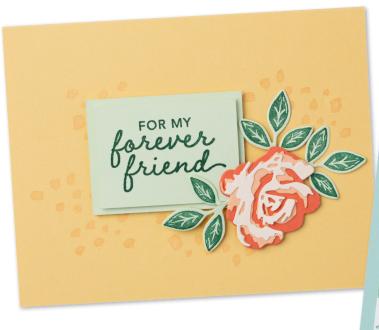

### FOREVER FRIEND CARD

5-1/2" x 4-1/4" (14.9 x 10.5 cm)

- 1. Fold the So Saffron Cardstock (5-1/2"  $\times$  8-1/2"; 14.9  $\times$  21 cm) in half to create the card base.
- 2. Using the Petal Pink ink, stamp the background image four times on the front of the card base.
- 3. Use a Sponge Dauber to lightly sponge Petal Pink ink onto the Basic White Cardstock (2"  $\times$  2"; 5.1  $\times$  5.1 cm).
- 4. Die cut three flower layers from Calypso Coral, Petal Pink, and the inked piece of Basic White Cardstock (each  $2" \times 2"$ ;  $5.1 \times 5.1 \text{ cm}$ ).
- 5. Assemble the three layers of the flower.
- 6. Stamp the leaves three times on the Soft Sea Foam Cardstock (2" x 4";  $5.1 \times 10.2$  cm) then die cut each one.
- 7. Stamp the sentiment on the Soft Sea Foam Cardstock (2-1/8" x 1-1/2";  $5.4 \times 1.3$  cm) using the Shaded Spruce ink.
- 8. Center the stamped sentiment cardstock over the remaining piece of blank Soft Sea Foam Cardstock (2-3/8"  $\times$  1-3/4"; 6  $\times$  4.4 cm) and adhere with Stampin' Dimensionals®.
- 9. Adhere the double-layered sentiment to the card base, just left of center, using Stampin' Dimensionals.
- 10. Adhere the assembled flower to the bottom right corner of the sentiment, using Stampin' Dimensionals.
- 11. Adhere the leaves to the card, tucking the stems behind the flower.

# PRODUCTS USED:

Brushed Blooms Bundle; Basic White, Calypso Coral, Petal Pink, So Saffron, and Soft Sea Foam Cardstock; Petal Pink and Shaded Spruce Classic Stampin' Pads®; Sponge Daubers; Stampin' Dimensionals