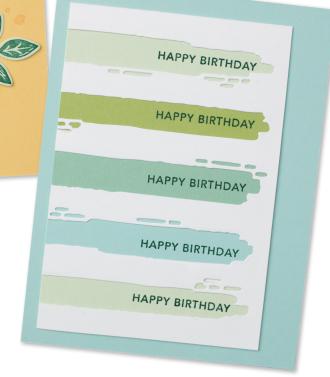

## HAPPY BIRTHDAY CARD

4-1/4" x 5-1/2" (10.5 x 14.9 cm)

- 1. Fold the Pool Party Cardstock (8-1/2"  $\times$  5-1/2"; 21  $\times$  14.9 cm) in half to form the card base.
- 2. Use the Beautiful Brushstrokes Dies to cut the Basic White Cardstock (3-1/2"  $\times$  5"; 8.9  $\times$  12.7 cm), letting the die hang slightly off the left edge.
- 3. Adhere the Mint Macaron, Pear Pizzazz, Pool Party, and Soft Sea Foam strips of cardstock (3-1/4"  $\times$  3/4"; 8.3  $\times$  1.9 cm) to the backside of the Basic White Cardstock, ensuring cutouts are completely covered.
- 4. Using the Shaded Spruce ink, stamp the sentiment in each cutout.
- 5. Adhere the Basic White Cardstock to the card base.

# PRODUCTS USED:

Brushed Blooms Bundle; Basic White, Mint Macaron, Pear Pizzazz, Pool Party, and Soft Sea Foam Cardstock; Shaded Spruce Classic Stampin' Pad