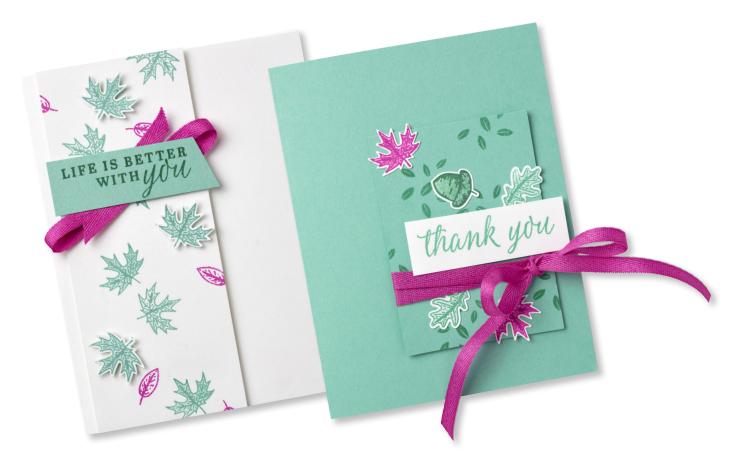

## LIFE IS BETTER WITH YOU CARD

4-1/4" x 5-1/2" (10.8 x 14 cm)

1. Ink the maple leaf line image with Coastal Cabana ink and stamp several times on the 2-1/2" x 5-1/2" (6.4 x 14 cm) piece of Whisper White Cardstock.

2. Ink the maple leaf filled-in image with Coastal Cabana ink and stamp it off. Stamp over a maple leaf line image and repeat on all the stamped maple leaf line images.

3. Repeat steps one and two above on a different piece of Whisper White Cardstock, then punch the images out.

4. Ink the small leaf image with Magenta Madness ink and stamp several times on the 2-1/2" x 5-1/2" (6.4 x 14 cm) piece of Whisper White Cardstock.

5. Stamp the sentiment in Just Jade ink onto the  $2-1/2" \times 1"$  (6.4  $\times$  2.5 cm) Coastal Cabana Cardstock. Snip the right side of the cardstock at an angle.

6. Cut an 8" (20.3 cm) piece of ribbon and adhere it behind the label.

7. Adhere the punched-out maple leaves and sentiment label to the small piece of Whisper White Cardstock using Stampin' Dimensionals.

8. Use more Stampin' Dimensionals to adhere the small piece of Whisper White Cardstock to the card base.

### **THANK YOU CARD** 4-1/4" x 5-1/2" (10.8 x 14 cm)

1. Cut a 2-1/2"  $\times$  3-1/2" (6.4  $\times$  8.9 cm) piece of Coastal Cabana Cardstock. Ink the leaf cluster image in Just Jade ink and stamp multiple times on this piece of Coastal Cabana Cardstock.

 Stamp two maple leaves in Magenta Madness ink, two oak leaves in Coastal Cabana ink, and one acorn in Just Jade ink on a 1-1/4" x 6" (3.2 x 15.2 cm) piece of Whisper White Cardstock; punch the images out.

3. Adhere the punched images to the stamped Coastal Cabana Cardstock.

4. Cut a 15" (40 cm) piece of ribbon and wrap it around the Coastal Cabana Cardstock two times and tie a bow.

5. Stamp the sentiment in Coastal Cabana ink onto the 2-1/2" x 3/4" (6.4 x 1.9 cm) Whisper White strip and adhere it to the Coastal Cabana Cardstock using Stampin' Dimensionals.

6. Attach the Coastal Cabana piece to the card base using Stampin' Dimensionals.