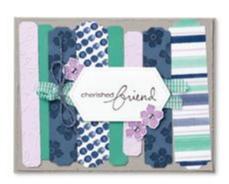

## **Card Base Size:**

Standard A2

**Stamps:** Lovely You

**Paper:** Gray Granite, Purple Posy, Just Jade, Misty Moonlight, Whisper White CS, Playing With Patterns DSP **Ink:** Misty Moonlight, Highland Heather, StazOn Jet Black **Accessories:** Flowers For Every Season Ribbon Combo

Pack, Clear Epoxy Droplets

**Adhesives:** Dimensionals, Multipurpose Liquid Glue,

Glue Dots, Seal

**Tools:** Pick A Punch Lovely Lables, Stitched Nested Labels Dies, Meadow Moments Embossing Folder, Paper

Snips

Tips/Tricks: