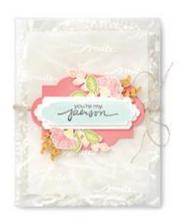

#### **Card Base Size:**

Other

**Stamps:** Lovely You

Paper: Flirty Flamingo, Whisper White, Vellum CS, Fluid

100 Watercolor Paper

**Ink:** StazOn Jet Black, Granny Apple Green, Petal Pink, Coastal Cabana, VersaMark, MARKERS: Flirty Flamingo,

Daffodil Delight

**Accessories:** In Good Taste Elements, Linen Thread, Stampin' White Embossing Powder, Acetate Card Box

**Adhesives:** Multipurpose Liquid Glue

**Tools:** Pick A Punch Lovely Lables, Stitched So Sweetly Dies, Aqua Painter, Dainty Diamonds Embossing Folder **Tips/Tricks:** Heat emboss the sentiment on the vellum.

Fussy cut the stamped flowers and leaves