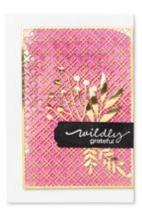

## **Card Base Size:**

Standard A2

**Stamps:** Lovely You

Paper: Thick Whisper White, Basic Black CS, Fluid 100

Watercolor Paper, Forever Gold Specialty DSP

**Ink:** Magenta Madness, VersaMark

**Accessories:** White Stampin' Emboss Powder **Adhesives:** Dimensionals, Multipurpose Liquid Glue,

Glue Dots, SNAIL

**Tools:** Pick A Punch Lovely Lables, Heat Tool, Water

Painters **Tips/Tricks:** 