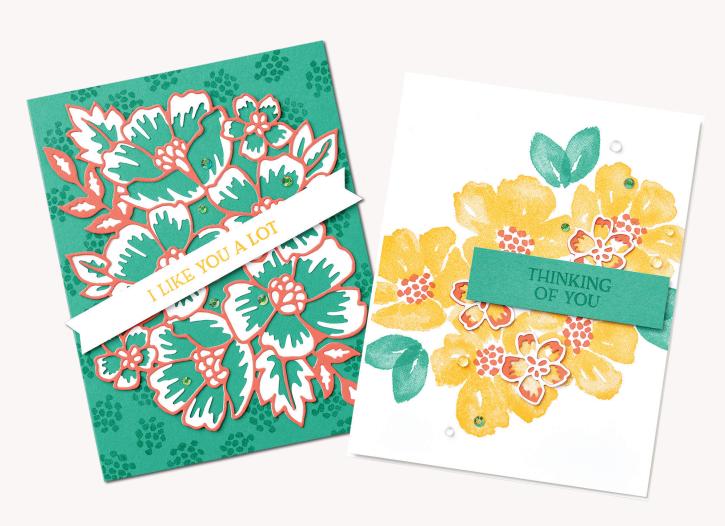

## I LIKE YOU A LOT CARD

1. Stamp flower center image repeatedly in Just Jade ink around edges of Just Jade card front.

2. Die cut large flower pieces from Calypso Coral and Whisper White Cardstock; layer and adhere to stamped card front.

3. Stamp sentiment in Bumblebee ink on Whisper White Cardstock (4-1/2"  $\times$  1/2"; 11.4  $\times$  1.3 cm). Notch left and right ends of cardstock and adhere to card front using Stampin' Dimensionals.

4. Adhere Flowers for Every Season Gems to card.

### THINKING OF YOU CARD

4-1/4" x 5-1/2" (10.8 x 14 cm)

1. Stamp images in Bumblebee, Calypso Coral, and Just Jade ink on Whisper White Cardstock (4-1/8" x 5-3/8"; 10.5 x 13.7 cm). Stamp sentiment in Just Jade ink on Just Jade Cardstock (2-3/4" x 3/4"; 7 x 1.9 cm).

2. Die cut flower pieces from Calypso Coral and Whisper White Cardstock; layer and adhere to stamped cardstock.

3. Adhere Flowers for Every Season Gems to stamped cardstock; adhere entire piece to Whisper White card.