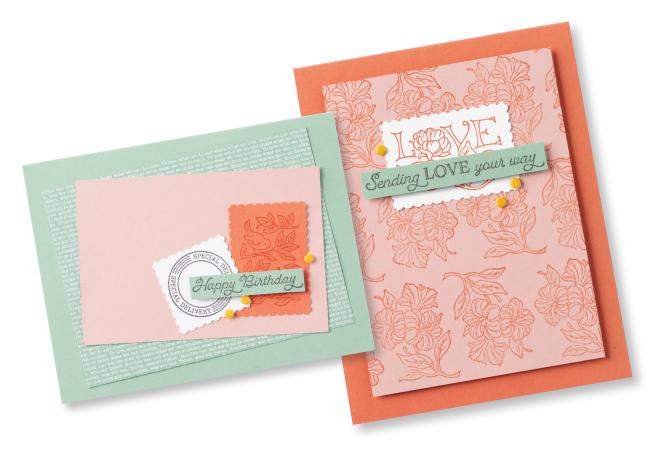

## HAPPY BIRTHDAY CARD

5-1/2" x 4-1/4" (14 x 10.8 cm)

1. Fold the Mint Macaron Cardstock (5-1/2"  $\times$  8-1/2"; 14  $\times$  21.6 cm) in half to create the card base.

2. Adhere a 4-3/4" x 3-1/2" (12.1 x 8.9 cm) piece of Subtles Designer Series Paper to the card base at an angle. Adhere a 4-1/4" x 2-3/4" (10.8 x 7 cm) piece of Blushing Bride Cardstock at the opposite angle.

3. Stamp the circle image in Basic Gray ink on a 2" x 2" ( $5.1 \times 5.1 \times 0.1 \times$ 

Stamp the sentiment in Basic Gray ink on a scrap of Mint Macaron Cardstock.
Adhere the sentiment to the card using Stampin' Dimensionals.

5. Adhere three Playing with Patterns Resin Dots to the card.

#### LOVE CARD 4-1/4" x 5-1/2" (10.8 x 14 cm)

1. Fold the Calypso Cardstock (4-1/4"  $\times$  11"; 10.8  $\times$  27.9 cm) in half to create the card base.

2. Stamp the floral image repeatedly in Calypso Coral ink on Blushing Bride Cardstock (3-1/2"  $\times$  4-3/4"; 8.9  $\times$  12.1 cm).

3. Stamp the "Love" image in Calypso Coral ink on a 2" x 3" (5.1 x 7.6 cm) piece of Whisper White Cardstock. Punch it out using the Rectangular Postage Stamp Punch and adhere it to the Blushing Bride Cardstock.

 Stamp the sentiment in Basic Gray ink on a scrap of Mint Macaron Cardstock. Adhere the sentiment to the Blushing Bride Cardstock using Stampin' Dimensionals.

5. Adhere three Playing with Patterns Resin Dots to the cardstock and adhere the entire piece to the card front using Stampin' Dimensionals.