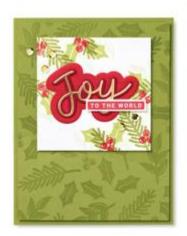

#### Card Base Size:

Standard A2

**Stamps:** Peace & Joy

Paper: Whisper White, Real Red, Cherry Cobbler, Old

Olive, Gold Foil

Ink: Real Red, Old Olive, Pear Pizazz, Soft Seafoam

**Accessories:** Sequins for Everything

**Adhesives:** Dimensionals, Fine Tip Glue, Multipurpose

Glue

**Tools:** Joy Dies **Tips/Tricks:** 