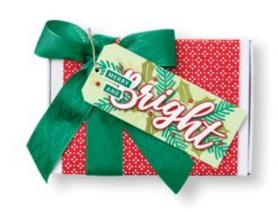

### Card Base Size:

Other

**Stamps:** Peace & Joy

Paper: Soft Seafoam, Real Red, Whisper White,

Heartwarming Hugs DSP

Ink: VersaMark, White Embossing Powder, Shaded

Spruce, Pear Pizazz, Soft Seafoam

**Accessories:** Red Basic Rhinestones, Mini Paper Pumpkin Box, Wonder of the Season Ribbon, Linen

**Thread** 

**Adhesives:** Mini Dimensionals

**Tools:** Joy Dies **Tips/Tricks:** 