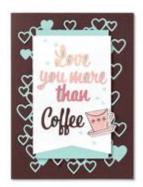

### **Card Base Size:**

Standard A2

**Stamps:** Nothing's Better Than

**Paper:** Whisper White, Early Espresso, Petal Pink, Blushing Bride, Rococo Rose, Pool Party CS, Subtles 6"x6"

DSP

Ink: Early Espresso, Blushing Bride, Coastal Cabana

Classic Ink **Accessories:** 

Adhesives: Seal Adhesive, Mini Dimensionals,

Multipurpose Liquid Glue

**Tools:** Love You More Than Dies, Detailed Hearts Dies **Tips/Tricks:** Cut strips of cardstock and cut out the word from the Love You More Than dies. Place them also on Whisper White and cut out the negatives of the words. Fit the colored cardstock words in those spaces and glue

onto Pool Party cardstock.