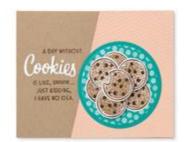

#### Card Base Size:

Standard A2

**Stamps:** Nothing's Better Than

Paper: Whisper White, Petal Pink, Crumb Cake,

Bermuda Bay CS, Brights 6x6 DSP

Ink:

**Accessories:** Soft Suede Classic Ink

Adhesives: Seal Adhesive, Mini Dimensionals,

Multipurpose Liquid Glue

Tools: Love You More Than Dies. Layering Circle Dies,

Tasteful Textures Embossing Folder

**Tips/Tricks:** Stamp off the two step image of the cookie

to get a lighter tone.