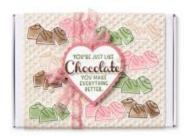

#### Card Base Size:

Other

**Stamps:** Nothing's Better Than

**Paper:** Whisper White, Rococo Rose CS, In Good Taste

DSP

**Ink:** Soft Suede, Garden Green, Crumb Cake, Rococo

Rose Classic Ink, Blends: Rococo Rose

Accessories: 3/8" Scalloped Lace Ribbon, Elegant

Faceted Gems, Mini Paper Pumpkin Boxes

Adhesives: Seal Adhesive, Mini Dimensionals

Tools: Love You More Than Dies, Heart Punch Pack

Tips/Tricks: Stamp off the two step images of the chocolate pieces. Color the Lace Ribbon with the Rococo Rose Blend. Fussy cut out the stamped word Chocolate.