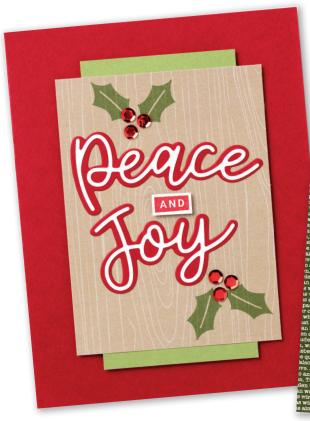

## PEACE AND JOY CARD

4-1/4" x 5-1/2" (10.8 x 14 cm)

- 1. Die cut words from Whisper White and Real Red Cardstock. Layer and adhere the Whisper White die cuts on the Real Red die cuts.
- 2. Stamp "and" in Real Red ink on Whisper White Cardstock and cut out so only a small white border remains around the image.
- 3. Adhere the die-cut pieces to Neutrals Designer Series Paper (3"  $\times$  4"; 7.6  $\times$  10.2 cm). Adhere the stamped piece using Stampin' Dimensionals.
- 4. Stamp holly leaves in Pear Pizzazz ink on the Designer Series Paper; adhere the sequins.
- 5. Adhere the Designer Series Paper to a piece of Pear Pizzazz Cardstock (2-1/4" x 4-1/2"; 5.7 x 11.4 cm). Adhere the entire piece to a Real Red card base using Stampin' Dimensionals.

## PRODUCTS USED:

Peace & Joy Bundle; Pear Pizzazz, Real Red, and Whisper White Cardstock; Neutrals 6" x 6" (15.2 x 15.2 cm) Designer Series Paper; Pear Pizzazz and Real Red Classic Stampin' Pads; Sequins for Everything; Stampin' Dimensionals