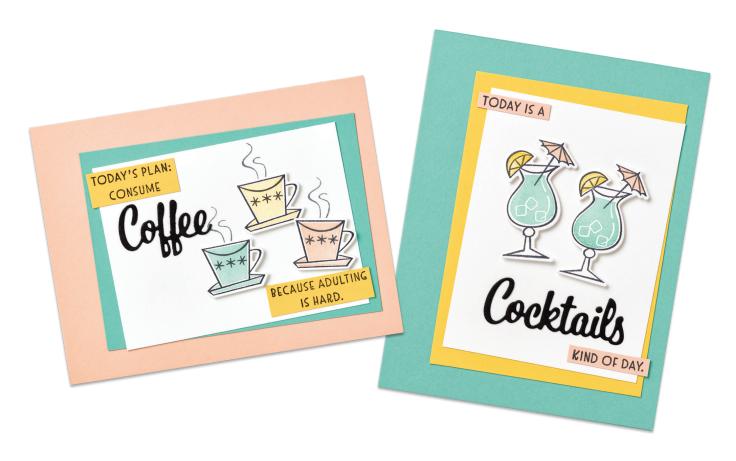

## **COFFEE CARD**

5-1/2" x 4-1/4" (14 x 10.8 cm)

- Stamp solid coffee cup image three times, once each in Coastal Cabana,
  Daffodil Delight, and Petal Pink ink. (To get a darker image as shown, stamp each solid cup image twice.) Stamp the outline coffee cup over each solid image in Tuxedo Black Memento ink. Die cut the stamped images and set aside.
- 2. Stamp first half of sentiment in Tuxedo Black Memento ink on Daffodil Delight Cardstock and cut to 1-1/2"  $\times$  5/8" (3.8  $\times$  1.6 cm). Stamp second half of sentiment in Tuxedo Black Memento ink on Daffodil Delight Cardstock and cut to 1-3/4"  $\times$  1/2" (4.4  $\times$  1.3 cm). Die cut "Coffee" from Basic Black Cardstock.
- 3. Stamp steam image three times (stamped off each time) on Whisper White Cardstock ( $4^{\circ} \times 3^{\circ}$ ; 10.2  $\times$  7.6 cm). Using Mini Stampin' Dimensionals, adhere die-cut coffee cups to stamped cardstock, barely covering the bottom of each steam image. Adhere die-cut "Coffee" to cardstock. Adhere both halves of the sentiment to the cardstock.
- 4. Adhere layered Whisper White piece to a piece of Coastal Cabana Cardstock  $(4-1/2" \times 3-1/4"; 11.4 \times 8.3 \text{ cm})$ . Adhere entire piece to Petal Pink card.

## PRODUCTS USED:

Nothing's Better Than Bundle; Basic Black, Coastal Cabana, Daffodil Delight, Petal Pink, and Whisper White Cardstock; Coastal Cabana, Daffodil Delight, and Petal Pink Classic Stampin' Pads; Tuxedo Black Memento Pad; Mini Stampin' Dimensionals

## **COCKTAILS CARD**

4-1/4" x 5-1/2" (10.8 x 14 cm)

- 1. Stamp the cocktail outline image twice in Tuxedo Black Memento ink on Whisper White Cardstock. Stamp the solid cocktail image in Coastal Cabana ink over the outline image. Stamp the lemon and umbrella images in Daffodil Delight and Petal Pink ink. (To get a dark image as shown, stamp each lemon and umbrella twice.) Die cut the stamped images and set aside.
- 2. Stamp first half of sentiment in Tuxedo Black Memento ink on Petal Pink Cardstock and cut to 1-1/8"  $\times$  1/4" (2.9  $\times$  0.64 cm). Stamp second half of sentiment in Tuxedo Black Memento ink on Petal Pink Cardstock and cut to 1-1/4"  $\times$  1/4" (3.2  $\times$  0.64 cm). Die cut "Cocktails" from Basic Black Cardstock.
- 3. Using Mini Stampin' Dimensionals, adhere the die-cut cocktail images to a piece of Whisper White Cardstock (3"  $\times$  4"; 7.6  $\times$  10.2 cm). Adhere both pieces of the sentiment and the die-cut "Cocktails" to the Whisper White Cardstock.
- 4. Adhere layered cardstock to a piece of Daffodil Delight Cardstock (3-1/4"  $\times$  4-1/2"; 8.3  $\times$  11.4 cm). Adhere entire piece to Coastal Cabana card.